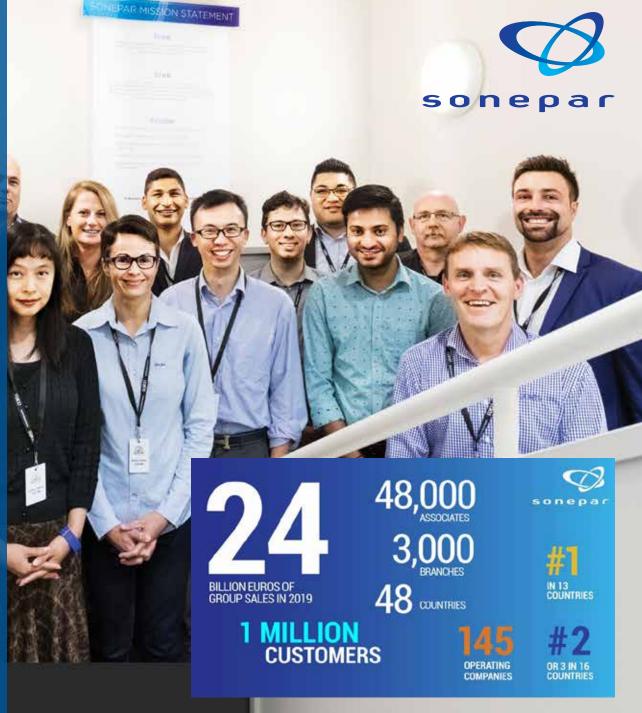

## WHO IS SONEPAR?

Sonepar is an independent family-owned company with global market leadership in B-to-B distribution of electrical products, solutions and related services. Assisting customers in a wide range of markets and drawing on the skill and passion of its 48,000 associates, Sonepar has sales of €24 billion.

## **Key Figures in 2019:**

- €24 billion in sales
- 48 countries
- 145 operating companies
- 3,000 branches, plus a presence at over 1,000 customer worksites
- 115 distribution centers, more than 1 million order lines per day
- 48,000 associates assisting more than 1 million customers